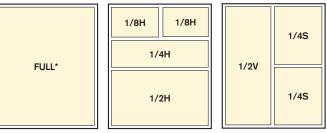

### **Ad Dimensions**

Sizes by Decimal Inch

| AD SIZES      | WIDTH  | HEIGHT  | SPREAD PAGES INFO*      |
|---------------|--------|---------|-------------------------|
| Spread Pages* | 17.25" | 11.125" | Ad Size 17.25" 11.125"  |
| Full Page*    | 8.625" | 11.125" | Live Area 15.75" 9.875" |
| 1/2 V. Page   | 3.604" | 9.863"  | FULL PAGE INFO*         |
| 1/2 H. Page   | 7.375" | 4.807"  | Ad Size 8.625" 11.125"  |
| 1/4 V. Page   | 1.75"  | 9.863"  | Live Area 7.375" 9.875" |
| 1/4 H. Page   | 7.375" | 2.341"  |                         |
| 1/4 SQ Page   | 3.604" | 4.807"  |                         |
| 1/8 H. Page   | 3.604" | 2.341"  |                         |